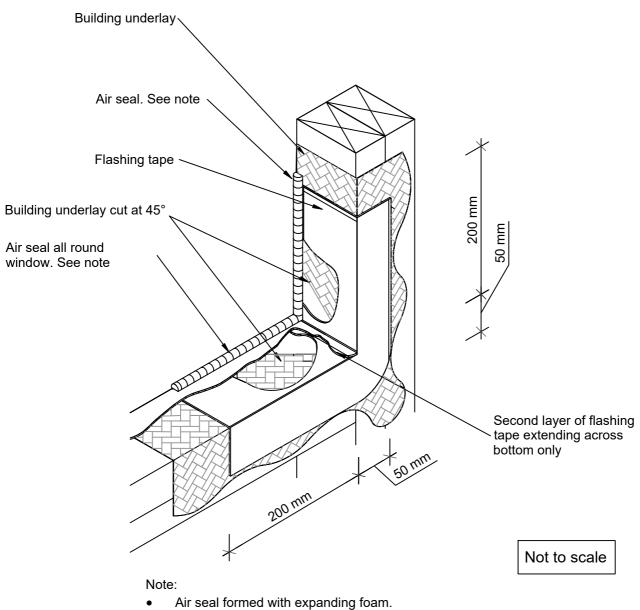

Laps to face downward

© 2019 Petros Holdings Ltd

• Butterfly all corners of window and door openings

| Mineral                                                                     | MPT Meshclad System                       | Reference: MPT_M165      |
|-----------------------------------------------------------------------------|-------------------------------------------|--------------------------|
| Plaster                                                                     | Window - Sill Trim - Bottom Corner Detail | Date: June 2019          |
| Technology<br>61 Hillside Rd, Wairau Valley                                 |                                           | <sup>Scale:</sup> 1:5@A4 |
| Auckland 0627<br>New Zealand<br>www.mineralplaster.co.nz Ph: 0800 25 23 678 | EIFS Setup                                | Revision: 2              |

TERMS OF USE Disclaimer: This information is intended solely as a guide for use of MPT products. Before using you should ensure that the product is suitable for use in the specific application. Nothing in this information constitues a statement of fitness for particular purpose and appropriate expert advice is to always be obtained. Petros Holdings Ltd makes no warranty regarding the use of this information. This drawing is the property of Petros Holdings Ltd. It must not be copied in any form except for the purpose of specifying the use of MPT products in construction projects.